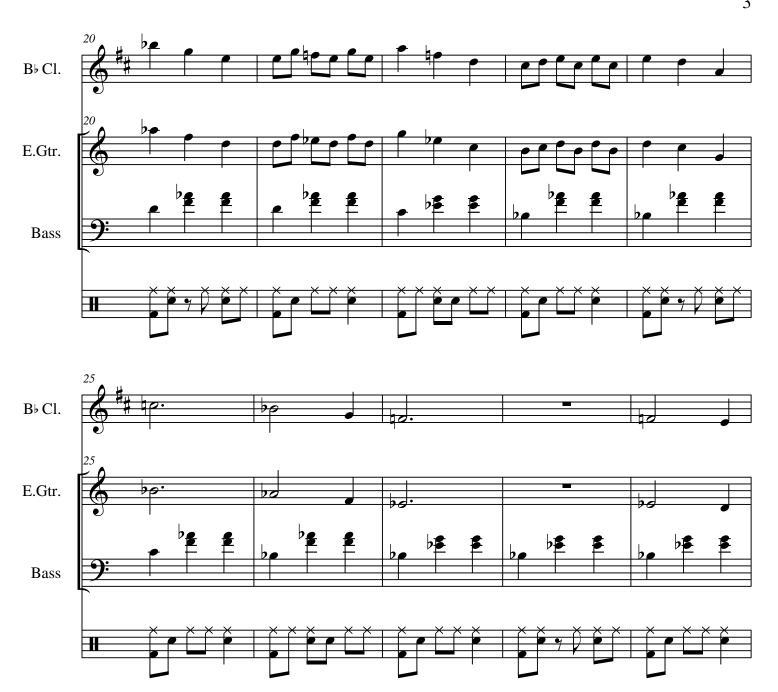

artet in Calabria, Italy. He has released several CD s with his works on AMAZON, and selections of his music may be heard also on SOUNDCLOUD.(mymusicworld)

Qualification: AUTODIDACTE

BACHELOR OF ARTS IN MUSIC-COMPOSITION/IAA/

Artist page: https://www.free-scores.com/Download-PDF-Sheet-Music-alexandre-pappas.htm

#### About the piece



Title: valse for 2 guitare, clar Bb and percusion/HAPPY SMAL

VALSE

**Composer:** Pappas, Alexandre Pappas, Alexandre

Copyright: Alexandre Pappas © All rights reserved

Instrumentation: Clarinet, Guitar

Style: Waltz

**Comment:** a valse style.for Clar Bb,and 2 guitares in sol and

fa.+sum percusion

#### Alexandre Pappas on free-scores.com



- listen to the audio
- share your interpretation
- comment
- contact the artist

Score

### **ANIMATO**























Clarinet in Bb

### **ANIMATO**





Electric Guitar

#### **ANIMATO**



[Title]





**Bass Guitar** 

### **ANIMATO**



[Title]