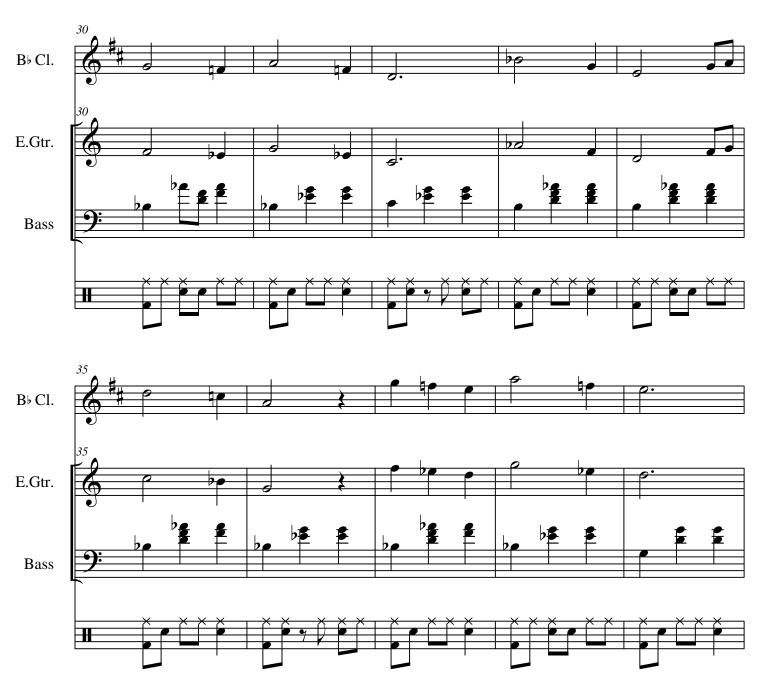

tet in Calabria, Italy. He has released several CD s with his works on AMAZON, and selections of his music may be heard also on SOUNDCLOUD.(mymusicworld)

Qualification: AUTODIDACTE

BACHELOR OF ARTS IN MUSIC-COMPOSITION/IAA/

Artist page: https://www.free-scores.com/Download-PDF-Sheet-Music-alexandre-pappas.htm

#### About the piece



Title: valse for 2 guitare, clar Bb and percusion/HAPPY SMAL

VALSE

**Composer:** Pappas, Alexandre Pappas, Alexandre

Copyright: Alexandre Pappas © All rights reserved

Instrumentation: Clarinet, Guitar

Style: Waltz

**Comment:** a valse style.for Clar Bb,and 2 guitares in sol and

fa.+sum percusion

#### Alexandre Pappas on free-scores.com



- listen to the audio
- share your interpretation
- comment
- contact the artist

Score

### **ANIMATO**























Clarinet in Bb

### **ANIMATO**





Electric Guitar

#### **ANIMATO**



[Title]





**Bass Guitar** 

### **ANIMATO**



[Title]