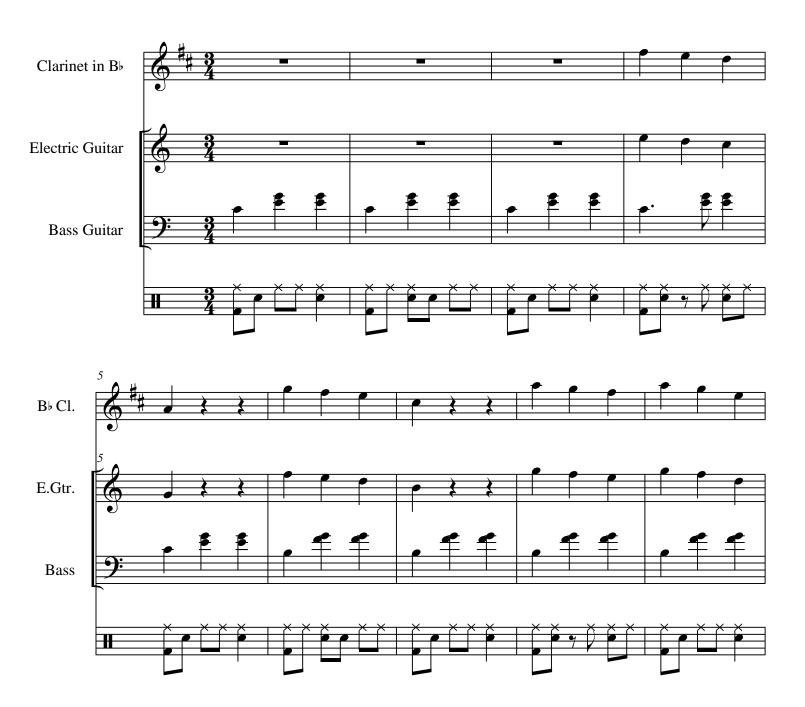

Style: Waltz

**Comment:** a valse style.for Clar Bb,and 2 guitares in sol and

fa.+sum percusion

### **ANIMATO**

Clarinet in Bb

### **ANIMATO**

Electric Guitar

#### **ANIMATO**

[Title]

**Bass Guitar** 