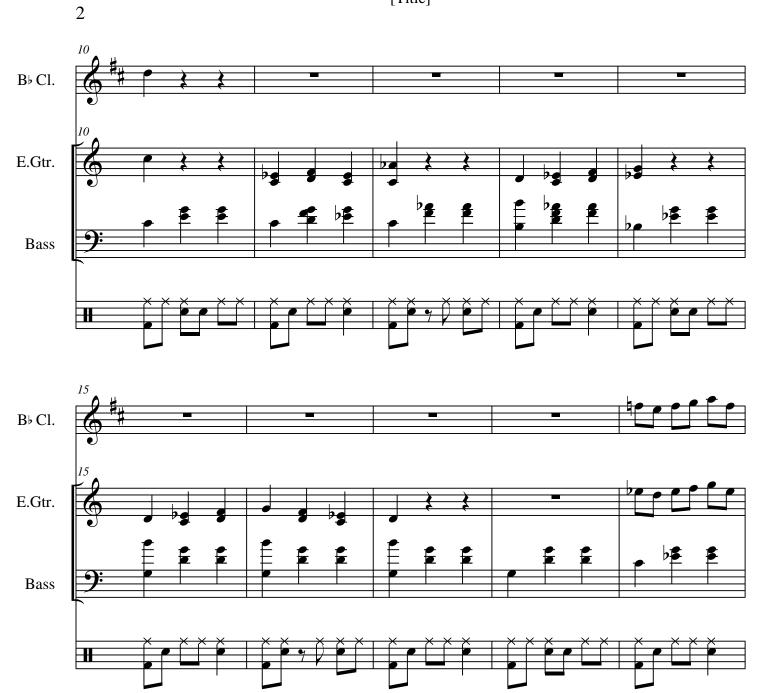

Quartet in Calabria, Italy. He has released several CD s with his works on AMAZON, and selections of his music may be heard also on SOUNDCLOUD.(mymusicworld)

Qualification: AUTODIDACTE

BACHELOR OF ARTS IN MUSIC-COMPOSITION/IAA/

Artist page: https://www.free-scores.com/Download-PDF-Sheet-Music-alexandre-pappas.htm

#### About the piece



Title: valse for 2 guitare, clar Bb and percusion/HAPPY SMAL

VALSE

**Composer:** Pappas, Alexandre Pappas, Alexandre

Copyright: Alexandre Pappas © All rights reserved

Instrumentation: Clarinet, Guitar

Style: Waltz

**Comment:** a valse style.for Clar Bb,and 2 guitares in sol and

fa.+sum percusion

#### Alexandre Pappas on free-scores.com



- listen to the audio
- share your interpretation
- comment
- contact the artist

Score

### **ANIMATO**























Clarinet in Bb

### **ANIMATO**





Electric Guitar

#### **ANIMATO**



[Title]





**Bass Guitar** 

### **ANIMATO**



[Title]