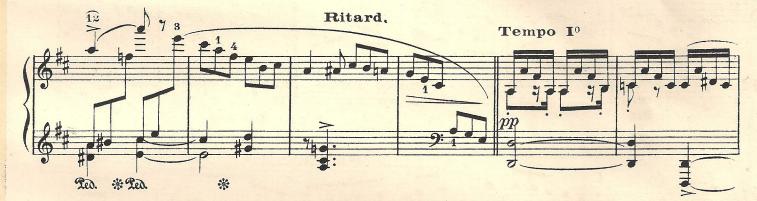

## About the piece

Title: Composer: Licence: Publisher: Instrumentation: Style: Novelletten No. 2 [Op.21 N°2] Schumann, Robert Domaine Public Durand 1916 Piano solo Romantic